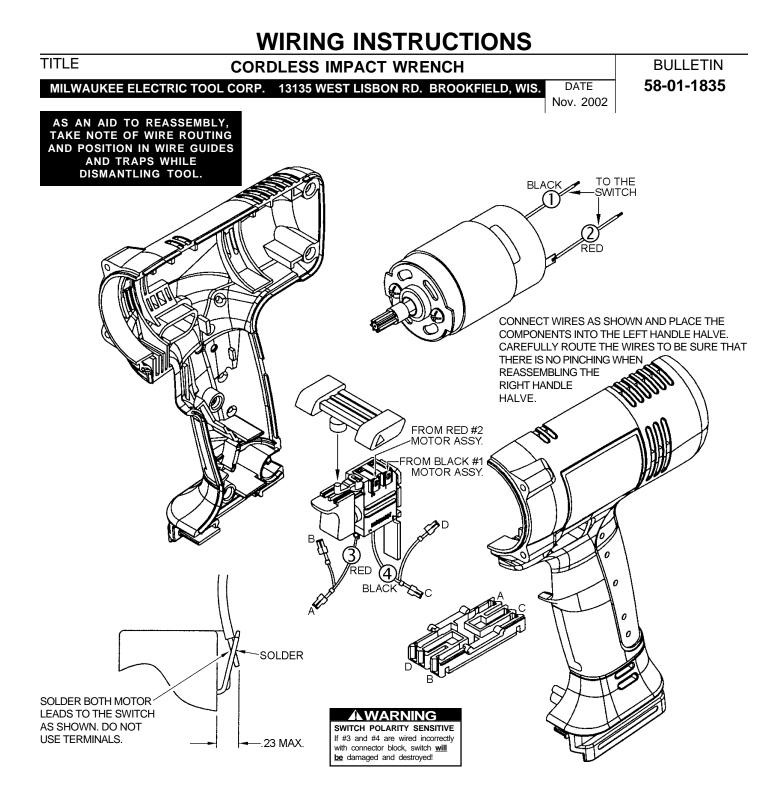

| WIRING SPECIFICATIONS |               |                       |        |           |                                                | All lead lengths are before stripping.                                                                                                                              |          |       |
|-----------------------|---------------|-----------------------|--------|-----------|------------------------------------------------|---------------------------------------------------------------------------------------------------------------------------------------------------------------------|----------|-------|
| Wire<br>No.           | Wire<br>Color | Origin or<br>Part No. | Gauge  | Length    | Terminals, Connectors and End Wire Preparation | All leads must be before shipping.<br>All leads must be held to ± .125"<br>unless specified elsewhere.<br>Strip wire per ES 13-11.<br>Crimp terminals per ES 13-15. |          |       |
| 1                     | Black         | Motor Assy.           | -      | -         | Component of the motor assembly.               |                                                                                                                                                                     |          |       |
| 2                     | Red           | Motor Assy.           | -      | -         | Component of the motor assembly.               |                                                                                                                                                                     |          |       |
| 3                     | Red           | Switch Assy.          | -      | -         | Component of the switch assembly.              |                                                                                                                                                                     |          |       |
| 4                     | Black         | Switch Assy.          | -      | -         | Component of the switch assembly.              | Code                                                                                                                                                                | Part No. | Qty.  |
|                       |               |                       |        |           |                                                |                                                                                                                                                                     |          |       |
|                       |               |                       |        |           |                                                |                                                                                                                                                                     |          |       |
|                       |               |                       |        |           |                                                |                                                                                                                                                                     |          |       |
|                       |               |                       | BULKLE | AD WIRE - | BULLETIN 58-01-0003                            |                                                                                                                                                                     |          | Drwg. |